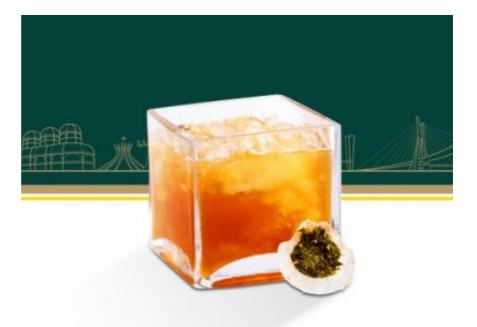

## MATERIALS

Shaker Square Glass

#### INGREDIENTS

5g Fresh Ginger 50 MI Mandarine Juice 20 G Sugar 25 MI Yerba Mate Syrup Capriccio Ice Cubes Crushed Ice Cubes

### HOW TO MAKE !

- Prepare the syrup: make an infusion with the yerba mate and the water for 5 minutes
- Mix the strained infusion with the sugar and cook it for 5 minutes in the microwave oven
- Let it cool
- Prepare the drink: smash the ginger in a shaker
- Extract the Grand Cru
- Add the coffee and all the ingredients in the shaker, except the crushed ice cubes and the yerba mate
- Shake it and transfer the drink to a proper glass with some crushed ice cubes
- Finish with a pinch of yerba mate