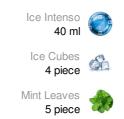

## INGREDIENTS

Sparkling Lemonade 90 ml

#### STEP 01

Slightly squeeze a fresh untreated lemon slice into a Recipe glass and add 4 ice cubes and 4 fresh mint leaves .

### STEP 02

Extract 40 ml of ICE INTENSO into your Barista device, add 1 ice cube, close the lid and press "Iced Nitro" mode / If using a shaker, pour the ingredients into the shaker, seal it tightly and shake vigorously to mix all the ingredients.