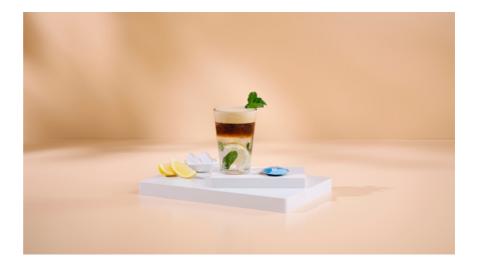

#### STEP 01

Slightly squeeze a fresh untreated lemon slice into a Recipe glass and add 4 ice cubes and 4 fresh mint leaves .

### STEP 02

Extract 40 ml of ICE INTENSO into your Barista device, add 1 ice cube, close the lid and press "Iced Nitro" mode / If using a shaker, pour the ingredients into the shaker, seal it tightly and shake vigorously to mix all the ingredients.

#### STEP 03

Gently pour your iced nitro coffee over the ingredients in your Recipe glass.

#### STEP 04

Garnish with a fresh mint leaf.