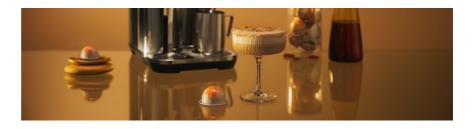

# GLITTERING MAPLE PECAN MARTINI

) 🛛 🖓 Easy

#### STEP 06

STRAIN INTO A MARTINI COCKTAIL GLASS