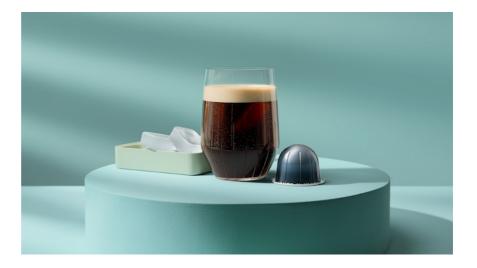

# SEASIDE CREAM COLD BREW

🕔 5 min.

#### STEP 04

Pour the cream gently over the drink.

## STEP 05

As a sweet treat, garnish with caramel fudge on a cocktail stick.