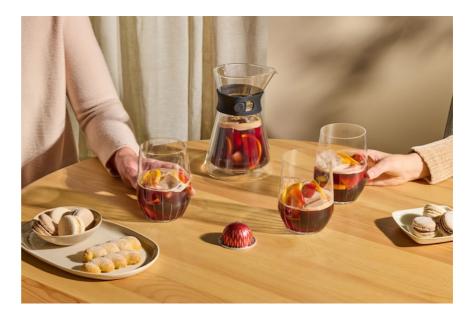

#### STEP 05

Add left over ice and fruit to serving glasses and evenly pour mix between glasses.