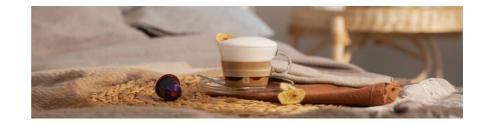

### STEP 01

STEP 04

Place almond butter and honey in the bottom of the glass

#### STEP 02

In a milk frother, prepare hot foam by mixing the oat milk beverage with the banana syrup

#### STEP 03

Extract 40ml of Firenze Arpeggio Decaffeinato in the mug and stir with a spoon

## Pour th

Pour the foam on top of the coffee and garnish with a slice of banana

## INGREDIENT(S)

Arpeggio Decaffeinato
1 capsule

Almond butter 1 tsp

Monin Banana Syrup 10 ml

banana slice 1 Slice