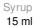

# STEP 05

Top with your choice of flavoured syrup. Get creative and play around with different flavours, like caramel and vanilla.