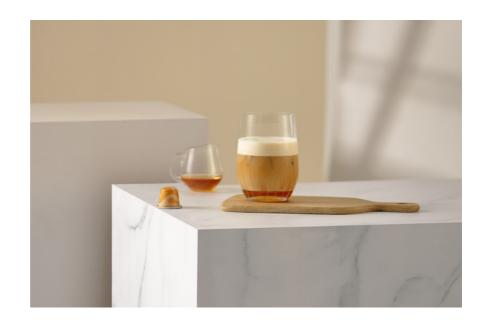

# CARAMEL ICED LATTE WITH BARISTA CREATIONS CARAMELLO

(1)

# STEP 01

Place 90g Ice into a Reveal Cold Glass.

# STEP 04

Pour cold frothed milk over top of coffee, allowing milk to dollop over the top.

# STEP 02

Extract 40ml Barista Creations Caramello over the ice and stir to chill.

# STEP 05

Top with your choice of flavoured syrup. Get creative and play around with different flavours, like caramel and vanilla.