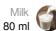

# STEP 03

Into a milk device, pour 80ml milk and froth on 'Cold Froth' setting.