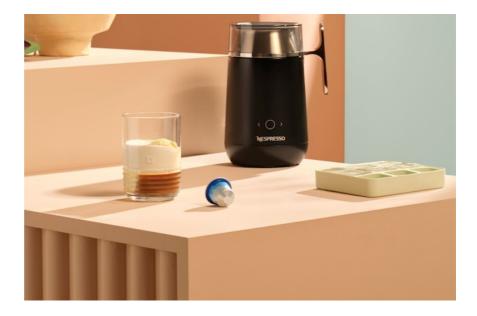

## MATERIAL

Barista Connected Milk Recipe Maker Reveal Cold Recipe Glass Creatista Plus

## RECOMMENDED NESPRESSO COFFEES

١

Barista Creations Freddo Intenso 1 capsule

> Vanilla Ice Cream 2 scoop

> > Ice Cubes 1 piece

## STEP 02

Into a Reveal Cold Coffee glass, put 2 scoops of vanilla ice cream.

Pour the coffee mixture over it.