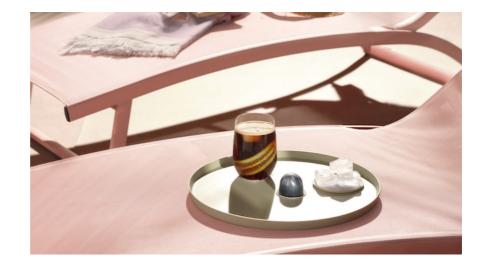

## CUCUMBER LEMON BASIL COLD BREW

0 7 min.

### MATERIALS

REVEAL Cold Coffee Glass

#### **INGREDIENTS**

cold brew style intense
1 ml

Ice Cubes 3 pieces

Slice of cucumber 1 Optional

Fresh lemon slice 1 Optional

Basil leaves 3 Optional