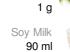

# MINT & MATCHA NITRO

🕓 7 min. 🛛 🖓 Medium

## MATERIALS

Nespresso Barista Device

# RECOMMENDED NESPRESSO COFFEES



## INGREDIENTS





## INSPIRATIONS

\*



## LET'S MAKE IT!

#### STEP 01

Place 1 ice cube (30g) into your Barista device, then brew 40 ml of Barista Creations Freddo Intenso over it. Close the lid, choose the "Iced Nitro" recipe and press the start button.

## STEP 04

Pour in 90ml of Soy milk.

#### STEP 02

In a separate glass or mixing bowl, add 10 gr of honey, 30 ml of hot water and 1 gr of Matcha powder. Stir vigorously until evenly combined.

## STEP 05

Pour the iced coffee over it and top with a fresh sprig of mint.

## STEP 03

Into a Recipe glass, add the matcha mixture, 4 ice cubes (30g each), and a branch of fresh mint.