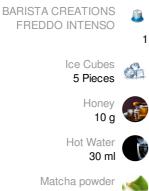

## INGREDIENTS

#### STEP 02

In a separate glass or mixing bowl, add 10 gr of honey, 30 ml of hot water and 1 gr of Matcha powder. Stir vigorously until evenly combined.