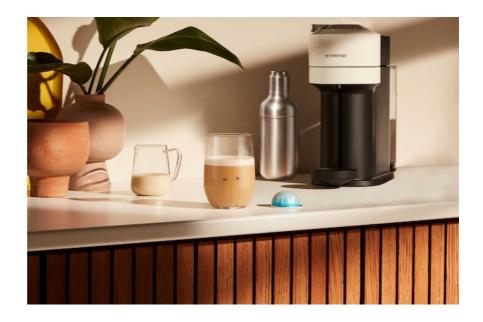

#### STEP 01

Into Barista Shaker, add 10ml of Monin Passionfruit Syrup, 110ml of milk and extract 80ml of Ice Leggero over top.