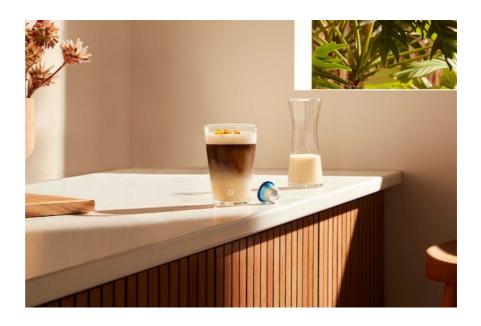

## **VANILLA & OAT** SHAKE WITH FREDDO INTENSO

<u>(</u> 5 <

#### STEP 01

Add 120ml of oat milk and 10ml vanilla syrup into Barista Shaker. Close and shake vigorously until thick and foamy, about 30 seconds.

## STEP 02

Place 120g ice into View Recipe Glass and top with milk and syrup mix.

#### STEP 03

Extract 40ml of Freddo Intenso into the Glass.