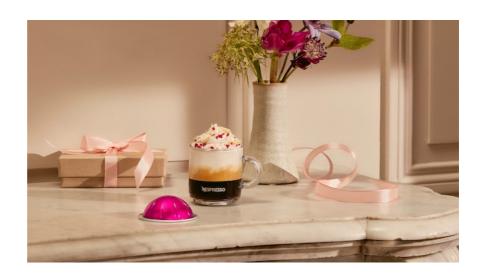

## **NESPRESSO** RECIPES

TOCCANTO RASPBERRY WHITE CHOCOLATE COFFEE WITH WHIPPED CREAM

#### STEP 01

Into a cream whipper siphon (250ML Siphon), add 250ml of cream and one capsules\* of whipper charger. Then shake it vigorously.

#### STEP 04

Display some fresh Raspberries (or dried one, see picture) over the cream.

### STEP 02

Extract 40ml of Toccanto espresso into an Vertuo espresso cup.

#### STEP 05

Sprinkle shaved white Chocolate.

#### STEP 03

Add whipped cream on the top of the coffee.