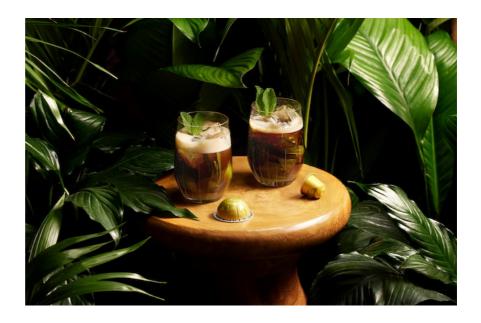

# **NESPRESSO MOJITO**

() 10 mins

## **INGREDIENTS**

Lime Juice 30 ml

Lime 1 Unit

1 Unit

White Rum 60 ml

#### STEP 07

Serve.