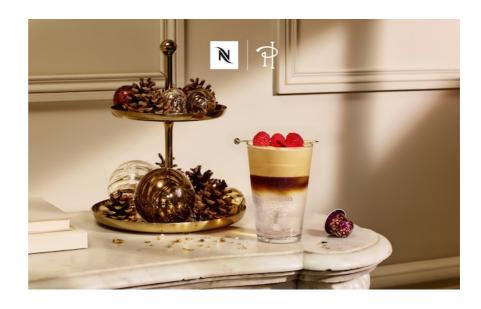

## STEP 04

Add fresh Raspberries on a stick and an edible bio Rose petal as a garnish.