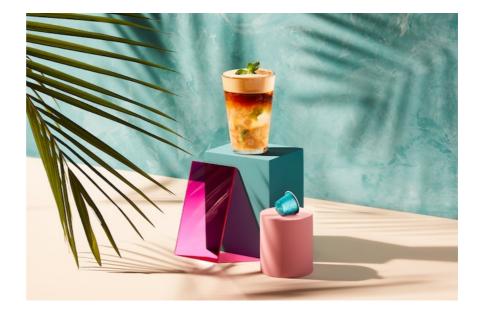

**NESPRESSO** RECIPES

# FIZZY MIAMI FLASH

## MATERIALS

View Recipe Glass Nespresso Barista Device

## RECOMMENDED NESPRESSO COFFEES

## INGREDIENTS

World Explorations Miami Espresso 1 capsule

> Ice Cubes 4 Pieces Grapefruit Piece 5 Pieces Mint Leaves 1 Sprig



Nespresso brown sugar

INSPIRATIONS



## HOW TO MAKE !

#### STEP 01

Extract 40 ml of World Explorations of Miami Espresso into your Barista Device and add one ice cube. Close the lid, select the "Iced Nitro" recipe on the device and press the start button.

## STEP 04

Mix it slowly with a spoon.

#### STEP 02

In a View Recipe Glass add 5 pieces (90 g) of fresh grapefruit, 6 mint leaves and 1 stick (4 g) of Nespresso brown sugar. Muddle it

#### STEP 05

Pour the cold Nitro-style coffee over the mixture.

#### STEP 03

Add 4 ice cubes (30 g each) and pour in 60 ml of sparkling water.

#### STEP 06

Garnish with a nice sprig of fresh mint.