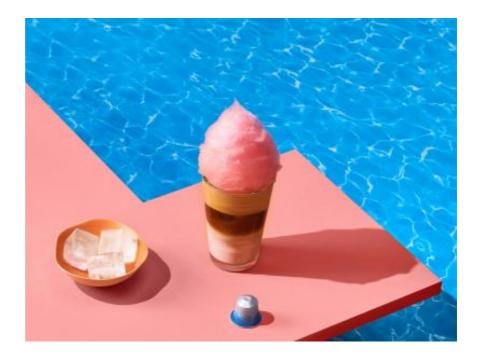

### LET'S MAKE IT!

#### STEP 01

STEP 04

On the bottom of a View glass, put a teaspoon of pink sugar.

Gently pour in the glass.

milk and mix the two ingredients together.

STEP 05

Decorate with pink candyfloss, or alternatively 3 pink square marshmallows on a nonsharp wooden stick.

#### STEP 03

Add 3 Nespresso ice cubes in the glass. 1.With the Barista device: brew in 40ml of coffee on an ice cube and use the "Iced Nitro" function. 2.With a shaker: brew in 40ml of coffee on 1 or 2 ice cubes and shake.