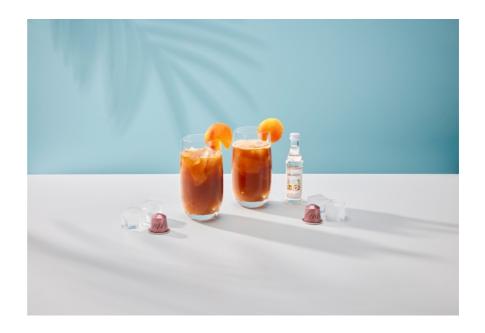

# CAFÉ TROPICANA FOR TWO

**U** 10 min

### **INGREDIENTS**

Vodka 100 ml

Fresh Grapefruit Juice 100 ml

Cold Sparkling Water 60 ml

Pineapple Juice 60 ml

White Peach Monin Syrup
1 tsp

Crushed Ice 2 cup

Ice Cubes 180 g

Peach 2 slice

#### STEP 06

For extra flavour, slide a peach wedge around the rim of the glass and attach as a garnish