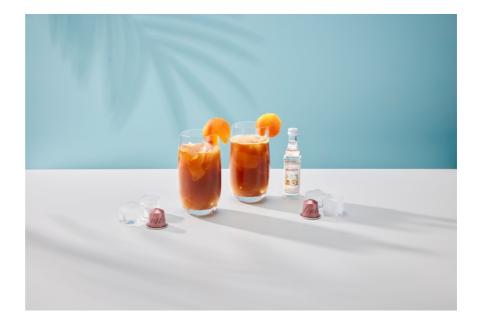

# CAFÉ TROPICANA FOR TWO

🕔 10 min

## STEP 05

Remove lid and strain cocktail evenly into the tall glasses

#### STEP 06

For extra flavour, slide a peach wedge around the rim of the glass and attach as a garnish