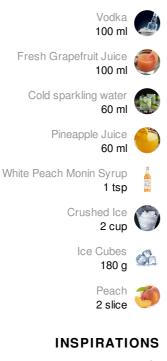

# CAFÉ TROPICANA FOR TWO

🕔 10 min

## MATERIALS

🕜 Medium

Cocktail Shaker Cocktail Strainer

## RECOMMENDED NESPRESSO COFFEES



## INGREDIENTS







## LET'S MAKE IT!

#### STEP 01

Fill two tall glasses with crushed ice



STEP 02

fresh grapefruit juice, sparkling water, pineapple juice and **White Peach Monin Syrup** into a large shaker

## STEP 05

Remove lid and strain cocktail evenly into the tall glasses

#### STEP 03

Extract **Master Origins Colombia** into the shaker as the last ingredient

#### STEP 06

For extra flavour, slide a peach wedge around the rim of the glass and attach as a garnish

## STEP 04

Place lid on shaker and shake hard for 15 seconds