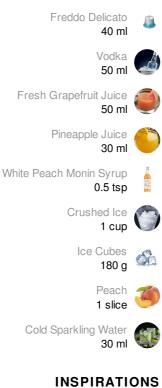

# CAFÉ TROPICANA

() 10 min

○ Medium

## MATERIALS

Cocktail Shaker Cocktail Strainer View Recipe Glasses - Set of 2

### RECOMMENDED **NESPRESSO COFFEES**



# INGREDIENTS



\*



## LET'S MAKE IT!

| STEP 01                            | STEP 02                                                                                                                                                       | ST                |
|------------------------------------|---------------------------------------------------------------------------------------------------------------------------------------------------------------|-------------------|
| Fill a tall glass with crushed ice | Place ice cubes, vodka,<br>fresh grapefruit juice,<br>sparkling water, pineapple<br>juice and <b>White Peach</b><br><b>Monin Syrup</b> into a large<br>shaker | Ex<br>into<br>ing |

#### STEP 04

Place lid on shaker and shake hard for 15 seconds

#### STEP 05

Remove lid and strain cocktail evenl