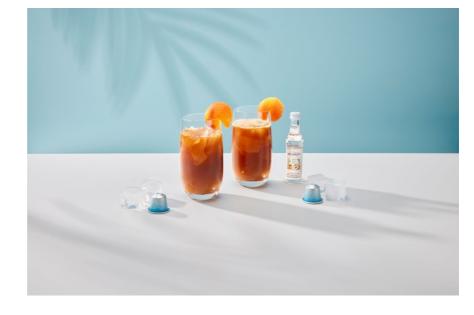

# CAFÉ TROPICANA

() 10 min

○ Medium

#### STEP 06

For extra flavour, slide a peach wedge around the rim of the glass and attach as a garnish