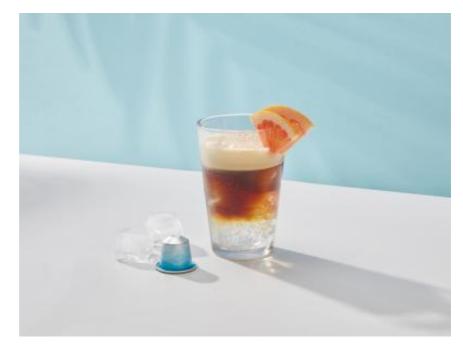

## INGREDIENTS

Freddo Delicato 40 ml

Ice Cubes 120 ml

#### STEP 07

Garnish with grapefruit (slide around the edge of the glass to enhance the taste of grapefruit)

#### STEP 05

Extract **Freddo Delicato** directly over the top

#### STEP 06

Squeeze the juice from the grapefruit wedge, directly on to the crema