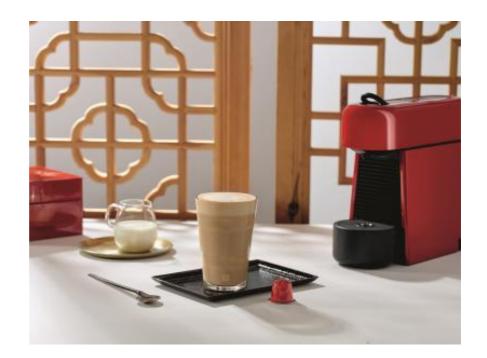

#### MATERIALS

○ Easy

View Recipe Glass Nespresso Barista Device

## INGREDIENTS

World Explorations Shanghai Lungo 110 ml

#### STEP 01

Pour 150 ml of milk directly into the Nespresso Barista device. Close the lid, select the "Latte Macchiato" recipe on the device and press the start button.

#### STEP 04

Pour the hot milk on top and stir well.

#### STEP 02

Place a Chinese green tea bag into a View Recipe Glass and extract 110 ml of World Explorations Shanghai Lungo over it. Leave to infuse for 1 min., then remove the tea bag.

#### STEP 03

Add a pinch of ginger powder.