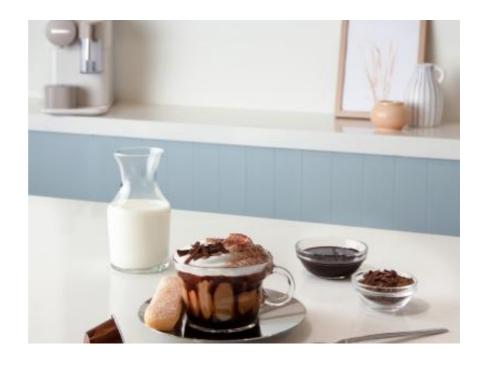

### DARK TIRAMISU MOCHA

5 minutes

Easy

#### LET'S MAKE IT!

#### STEP 01

Drizzle 5ml of Dark Chocolate sauce at the side of VIEW Cappuccino Cup.

#### STEP 04

Pour 40ml of milk into cup and fill the cup with 80 ml milk froth.

#### STEP 02

Add 2.5ml of Tiramisu Syrup.

#### STEP 05

Extract 40ml (Espresso) of Cocoa Truffle Coffee.

#### STEP 03

Pour milk into the Aerocinno Milk Frother to minimum level and prepare Cappuccino hot milk froth.

#### STEP 06

Dust with cocoa powder or chocolate flakes.