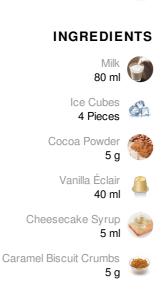

# ICED VANILLA CHEESECAKE

🕓 5 minutes

🙄 Easy

1

#### STEP 01

Add of 5ml Cheesecake Syrup into the Nespresso VIEW Mug with 3 - 4 pieces of ice cubes.

## STEP 04

Extract 40ml (Espresso) of Vanilla Éclair Coffee into the VIEW mug.

## STEP 02

Pour the milk into the Aerocinno Milk frother to minimium level and prepare cold milk froth.

### STEP 05

Dust with cocoa powder and finish with caramel biscuit crumbs.

## STEP 03

Pour 40ml of milk into the VIEW mug and scoop the milk froth into mug till the brim.