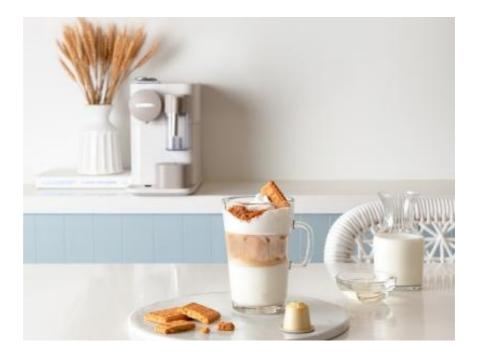

# ICED VANILLA CHEESECAKE

🕓 5 minutes

🙄 Easy

1

### STEP 05

Dust with cocoa powder and finish with caramel biscuit crumbs.