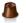

# **NESPRESSO** RECIPES

# **DOLCE TRUFFLE CAPPUCCINO**





### **MATERIALS**

View Cappuccino Glass

## **RECOMMENDED NESPRESSO COFFEES**



### **INGREDIENTS**

### **INSPIRATIONS**







# LET'S MAKE IT!

CAPPUCCHO

### STEP 01

First pour 100 ml of 1.5% milk directly into the Nespresso Barista device.

#### STEP 04

Pour the foam of hot milk into the View Cappuccino glass and extract 25ml of Cocoa Truffle on the top.

### STEP 02

Close the lid, select the "Cappuccino" recipe on the device and press the start button.

### STEP 05

Grate a square of Nespresso dark chocolate or sprinkle 1tsp of cocoa powder on the milk foam.

## STEP 03

In a cappuccino cup pour 10g of Dulce de Leche.