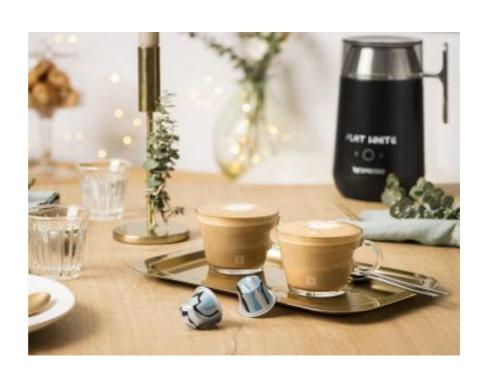

#### **INSPIRATIONS**

#### **LET'S MAKE IT!**

#### STEP 01

Pour 100ml of semiskimmed milk in the Nespresso Barista device, up to the minimum mark level. Add half of a Barista spoon or 5ml of hazelnut syrup.

#### STEP 04

Pour the 50ml of hot milk silky foam on the top. Sprinkle some fresh Nutmeg on the top.

#### STEP 02

Close the lid, select the "Flat White" recipe on the device and press the start button.

#### STEP 03

Extract 110ml of espresso Nordic Black into a a VIEW cappuccino cup.

#### STEP 05

Repeat this recipe for a 2nd cup with the rest of the milk.