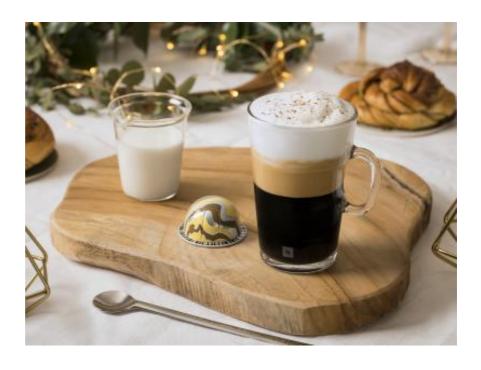

### **INSPIRATIONS**

## **HOW TO MAKE!**

### STEP 01

Pour 100ml of semiskimmed milk in the Nespresso Barista device, up to the minimum mark level.

### STEP 04

Add the milk foam on the top of the coffee and sprinkle it with fresh cinnamon powder.

## STEP 02

Close the lid, select the "Latte Macchiato" recipe on the device and press the start button.

## STEP 05

Serve with a few white sugar pearls on the top.

#### STEP 03

Extract 230ml of Variations Nordic Cinnamon Swirl in a VIEW Coffee Mug.