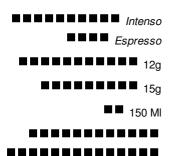

#### **INGREDIENTS**

Intenso Or Espresso Capsule
Chocolate Powder 12g
Sweetened Condensed Milk 15g
Milk 150 Ml
Ice Cubes