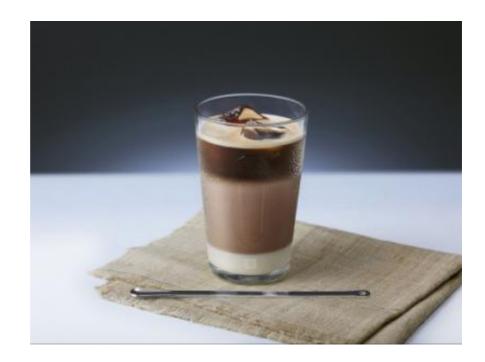

## ICED COCOAPRESSO

( 5 min.

Easy

## 

- Put 1 tablespoon of chocolate powder into a cup
- Add the warmed milk (150 ml) to the cup containing the chocolate powder from previous step
- Stir it well until the powder is dissolved
- Put the condensed milk (15g) into the recipe glass and add 60g of Ice cube
- Add the content of the cup (warmed milk and chocolate powder) into the recipe glass
- Finally, pour in the espresso coffee