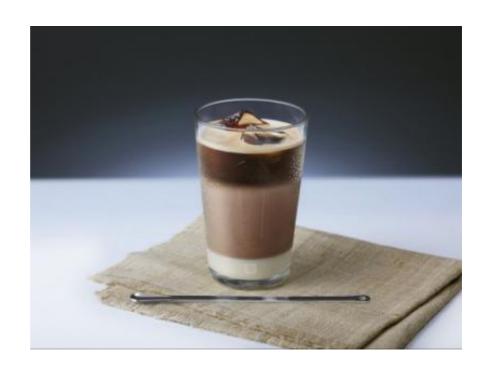

# ICED COCOAPRESSO

**U** 5 min.

Easy

### **INGREDIENTS**

Intenso Or Espresso Capsule
Chocolate Powder 12g
Sweetened Condensed Milk 15g
Milk 150 MI
Ice Cubes

### LET'S MAKE IT!

- Put 1 tablespoon of chocolate powder into a cup
- Add the warmed milk (150 ml) to the cup containing the chocolate powder from previous step
- Stir it well until the powder is dissolved
- Put the condensed milk (15g) into the recipe glass and add 60g of Ice cube
- Add the content of the cup (warmed milk and chocolate powder) into the recipe glass
- Finally, pour in the espresso coffee