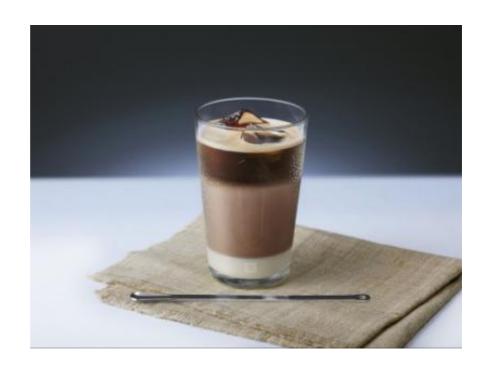

# ICED COCOAPRESSO

5 min.

Easy

### **INGREDIENTS**

Intenso Or Espresso Capsule
Chocolate Powder 12g
Sweetened Condensed Milk 15g
Milk 150 MI
Ice Cubes

### **HOW TO MAKE!**

- Put 1 tablespoon of chocolate powder into a cup
- Add the warmed milk (150 ml) to the cup containing the chocolate powder from previous step
- Stir it well until the powder is dissolved
- Put the condensed milk (15g) into the recipe glass and add 60g of Ice cube
- Add the content of the cup (warmed milk and chocolate powder) into the recipe glass
- Finally, pour in the espresso coffee