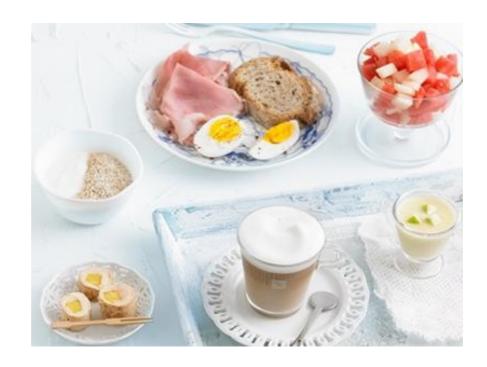

## **ENERGY BRUNCH**

() 20 min

#### **MATERIALS**

Taza Espresso (80 Ml)
Espumador De Leche Aeroccino
O La Boquilla De Vapor De Su
Máquina Nespresso

### **INGREDIENTS**

Cápsula De Grand Cru Ristretto

Milk

Peach Juice

Greek Yogurt

Chocolate Cereals

Cookies With Nuts And Honey

Spanish Omelet

Minisandwiches Of Majorcan

Sausage And Cheese

Rice Pudding And Cinnamon

### **HOW TO MAKE!**

When it comes to start the day with energy, we must choose foods that will give us that additional thrust without forgetting the corresponding supply of vitamins, proteins, etc

- that our body needs
- Of course, the coffee must be intense for awaken the senses and put our brains underway
- Peach juice adds more energy than the classic orange and plenty vitamins