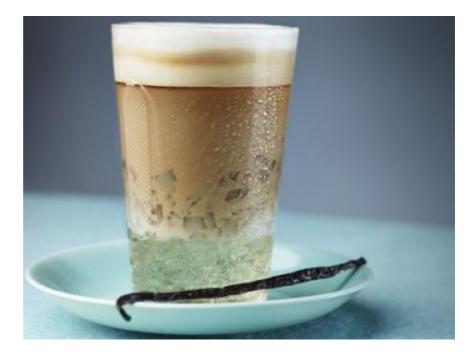

# ICED LATINO COFFEE LATTE

🕚 15 min. 🛛 📿 Medium

#### INGREDIENTS

Capsule Of Grand Cru *Vivalto Lungo* 2 Cl / 0.7 Oz Of Vanilla Syrup 100 Ml / 3.4 Oz Of Milk Crushed Ice

#### HOW TO MAKE !

- Pour the vanilla syrup in a large glass, fill the glass with 3⁄4 of crushed ice, and pour the Vivalto Lungo on top
- Pour some milk in the Aeroccino or use the steampipe to make milk froth
- Add some cold milk in the glass and some milk froth