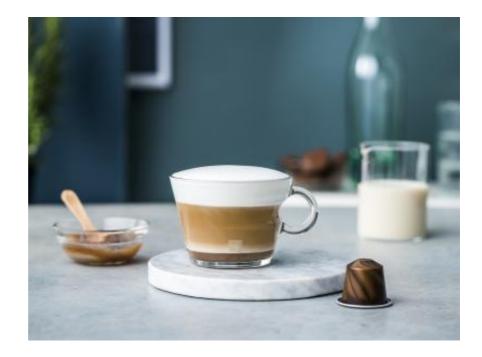

# CHESTNUT SOY CAPPUCCINO

🕓 5 minutes

O Difficult

## LET'S MAKE IT!

STEP 01 ADD CHESTNUT CREAM

Add 10ml of chestut cream into the Cappuccino glass

### STEP 02 PREPARE THE MILK FROTH

Add soy milk into the Aeroccino milk frother or the Barista device and make a Cappuccino froth. Once ready, add the froth into the Cappuccino Glass.

## STEP 03 EXTRACT COFFEE

Extract 1 Nespresso Barista Corto capsule (40ml, espresso size) into the Cappuccino Glass using your Nespresso coffee machine.