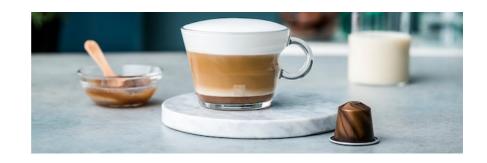

# CHESTNUT SOY CAPPUCCINO

(1)

Difficult

#### **INGREDIENTS**

Chestnut Cream 10 ml

Soy milk 115 ml

BARISTA CREATIONS Corto coffee

40 ml

#### STEP 02

Then put 2 teaspoons of chestnut cream in the bottom of the Cappuccino glass.

#### STEP 03

Lastly, pour the foam of hot soy milk into the Cappuccino cup and extract 40 ml of espresso BARISTA CREATIONS Corto the top