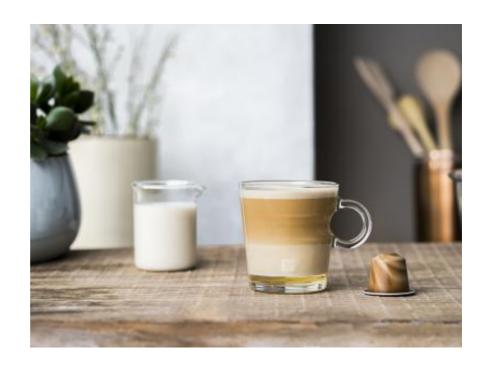

### MAPLE OAT LATTE

5 minutes

#### PREPARE MILK FROTH

Pour oat milk into the Aeroccino milk frother or the Barista device and make a latte froth. Once ready, pour the hot oat milk into the Lungo Glass

#### **EXTRACT COFFEE**

Extract 1 Nespresso Barista Scuro Coffee Capsule (40ml, espresso size) into the Lungo Glass using your Nespresso coffee machine.