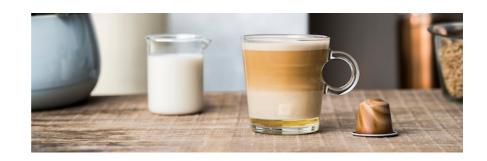

# AGAVE OAT CAPPUCCINO

#### STEP 03

Lastly, pour the hot oat milk into the cup and extract 40 ml of espresso BARISTA CREATIONS Scuro over it.