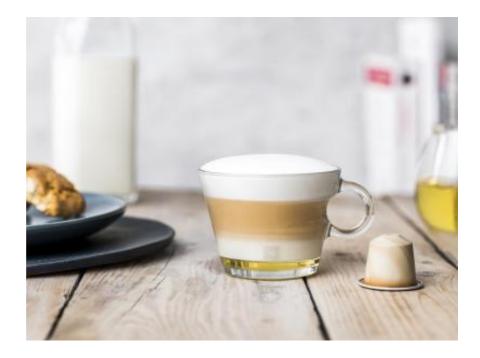

# DOLCE AND SOY

() 5 minutes

○ Medium

### MATERIALS

Nespresso Coffee Machine Aeroccino Cappuccino glass

### RECOMMENDED NESPRESSO COFFEES

#### INGREDIENTS





Chiaro Capsule 1 Unit

## INSPIRATIONS



### LET'S MAKE IT!

STEP 01 ADD HAZELNUT SYRUP

Add 5ml of hazelnut syrup into the Cappuccino glass

### STEP 02 PREPARE THE MILK FROTH

Add soy milk into the Aeroccino milk frother or the Barista device and make a Cappuccino froth. Once ready, add the froth into the Cappuccino Glass.

### STEP 03 EXTRACT COFFEE

Extract 1 Nespresso Barista Chiaro capsule (40ml, espresso size) into the Cappuccino Glass using your Nespresso coffee machine.