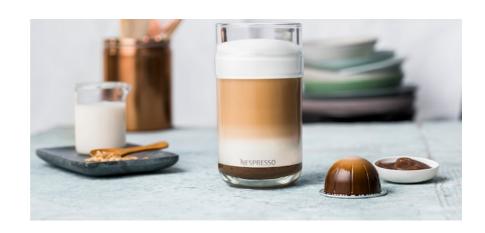

## **CHESTNUT OAT FLAT WHITE**

## **INGREDIENTS**

Chestnut Cream 20 ml

Oat Milk 100 ml

BARISTA CREATIONS Bianco Forte coffee

**INSPIRATIONS** 

## STEP 01

First, pour 100 ml of oat milk directly into the Nespresso Barista device. Close the lid, select the "Flat white" recipe on the device and press the start button.

## STEP 02

Put 2 teaspoons of Chestnut cream in the bottom of the VIEW Coffee

#### STEP 03

Lastly, pour the hot oat milk into the VIEW Coffee Mug and extract 230 ml of **BARISTA CREATIONS** Bianco Forte the top.