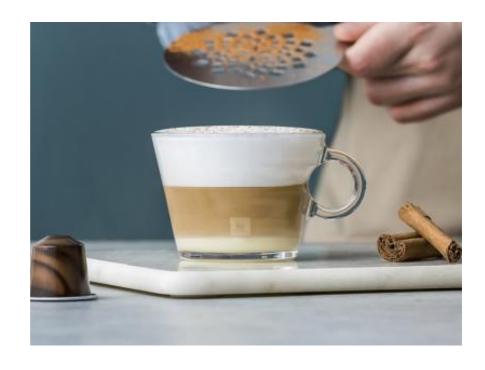

# **HOW TO MAKE!**

### STEP 01

First, pour 115 ml of 1.5% fat milk directly into the Nespresso Barista device. Close the lid, select the "Cappuccino" recipe on the device and press the start button.

### STEP 02

Put 1 teaspoon of condensed milk in a bottom of a cappuccino cup.

### STEP 03

Pour the foam of hot milk into the cappuccino cup and extract 40ml of espresso Corto on the top. Put Cinnamon Powder over it. \* 100ml of milk in a Barista is a minimum of content. You can use it for two recipes.