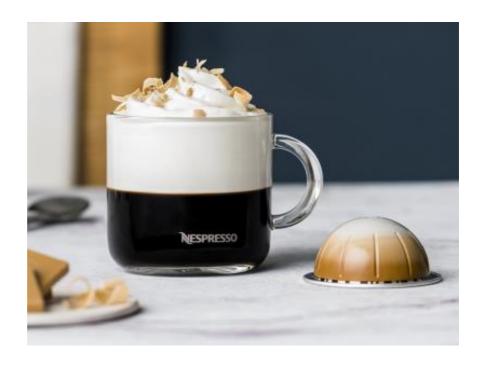

#### **INGREDIENTS**

Whipped cream 50 ml

Bianco Leggero Capsule 80 ml

Nespresso Blonde Chocolate 2 Square

#### STEP 01

Extract a 80ml Bianco Leggero in a Lungo view cup. Into a cream whipper siphon, put 1000ml of cream and two capsules of whipper charger.

#### STEP 03

Add the whipped cream on the top of the coffee. Cut some pieces of 2 Blond Chocolate Nespresso and display them on the top.