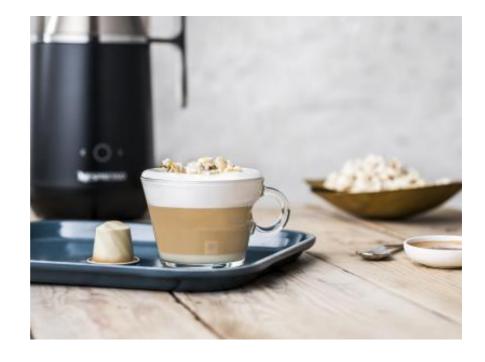

### SWEET POPCORN CAPPUCCINO

5 minutes

### GARNISH YOUR COFFEE

Display popcorn directly on the foam and pour gently the maple syrup over it.