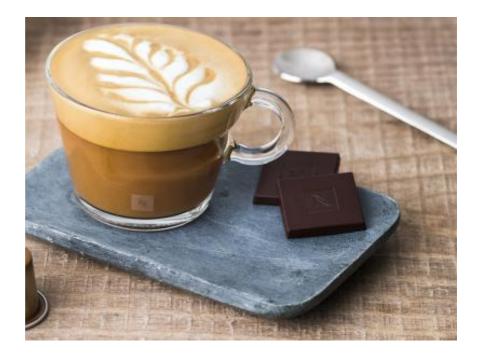

## HOW TO MAKE !

#### STEP 01

First, pour 100 ml of 1.5% milk directly into the Nespresso Barista device. Close the lid, select the "Latte art" recipe on the device and press the start button.

#### STEP 02

Put 2 Dark Salted Caramel Chocolate Nespresso in a bottom of a cappuccino view cup.

#### STEP 03

Extract 40ml of espresso Scuro over it. Stir and pour the hot milk into the cup and design a figure with a stick on the top of the foam.