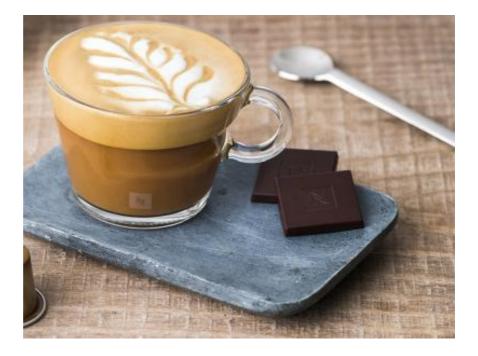

#### STEP 02

Put 2 Dark Salted Caramel Chocolate **Nespresso** in a bottom of a cappuccino **VIEW** cup.

#### STEP 03

Extract 40ml of espresso BARISTA CREATIONS Scuro over it. Stir and pour the hot milk into the cup and design a figure with a stick on the top of the foam.