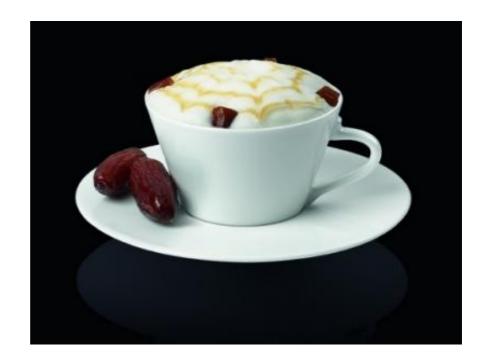

## **INGREDIENTS**

Livanto Grand Cru Fresh Milk Wildflower Honey Date Fruit

## **HOW TO MAKE!**

- Put a spoonful of wildflower honey in the cup
- Prepare the milkfroth
- Pour the Livanto Grand Cru in the cappuccino cup
- Top the Livanto with the milk froth
- To decorate the top of your beverage,
- use the honey dropper to draw a spiral on the froth
- With the latte art stick, draw 4 lines starting from the center and going outward
- Again, draw another 4 lines going from the outside to the center