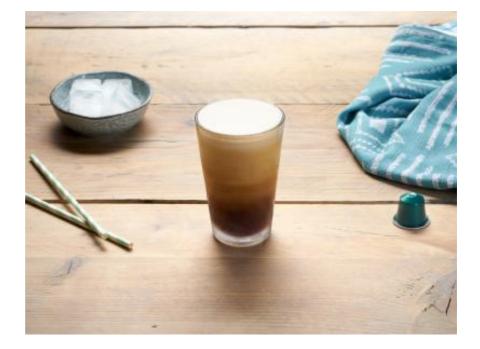

#### STEP 02

Extract your espresso coffee (40ml) with the coffee machine, pour it on top of the ice and add sugar (optional)

Finally, serve the preparation in a recipe glass and enjoy your coffee!