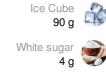

## INGREDIENTS

Cold Water 100 ml

#### STEP 01

STEP 04

First, add the 3 ice cubes (90g or 3.17 fl oz) into the jug

Close the lid and press the

start button on the device

Brew your espresso coffee (40ml or 1.35 fl oz) with the coffee machine, pour it on top of the ice and add sugar (optional)