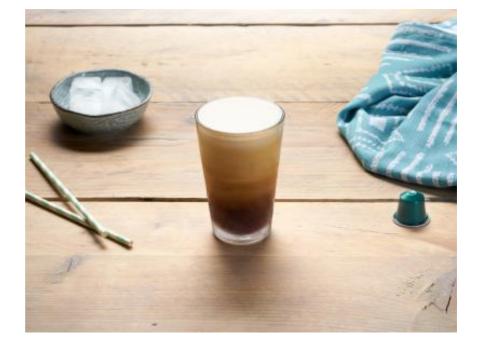

#### STEP 05

Finally, serve the preparation in a recipe glass. And enjoy your coffee! \* Serving Suggestion