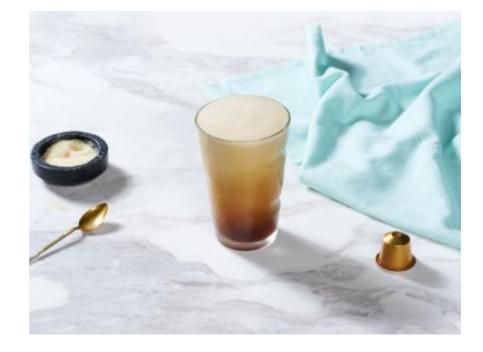

#### STEP 05

And serve the preparation in a recipe glass. Enjoy your recipe! \*Serving suggestion