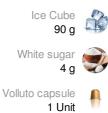

# ICED LUNGO

🕓 3 min.

🙄 Easy

# MATERIALS

Nespresso Barista Recipe Glass Nespresso Coffee Machine Nespresso Barista Spoon

# RECOMMENDED NESPRESSO COFFEES



# INGREDIENTS



# INSPIRATIONS





# LET'S MAKE IT!

#### STEP 01

First, pour water (100ml) into the jug up to the minimum level marking and add sugar (optional)

### STEP 04

Close the lid and press the start button on the device

#### STEP 02

Add the 3 ice cubes (90g) into the jug

#### STEP 05

And serve the preparation in a recipe glass. Enjoy your recipe! \*Serving suggestion

# STEP 03

Then, brew your espresso coffee (40ml) with your coffee machine and pour it into the jug