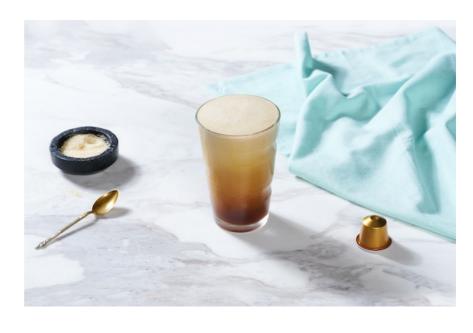

# **ICED LUNGO**

(\) 3 min.

#### STEP 05

And serve the preparation in a recipe glass. Enjoy your recipe!