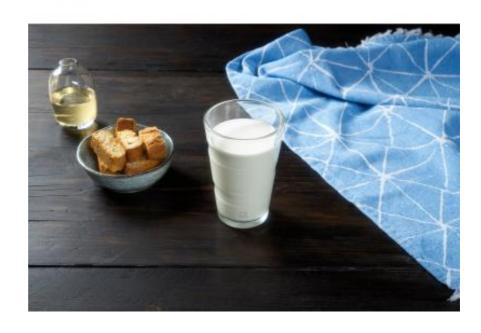

#### STEP 01

First, pour the milk (250ml or 8.45 fl oz) into the jug up to the maximum level marking

#### STEP 04

Enjoy your recipe! \* Serving suggestion

#### STEP 02

Close the lid and press the start button on the device

#### STEP 03

Pour the syrup into the glass (optional) and gently serve the milk preparation into the glass