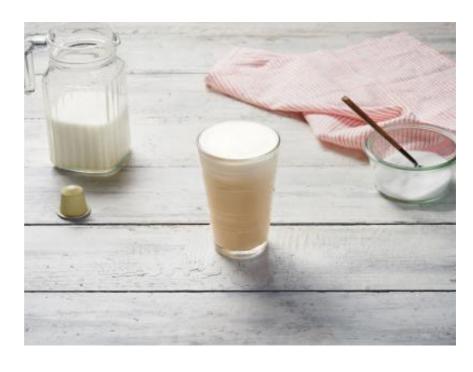

#### STEP 01

First, brew the Vanilio coffee (40ml or 1.35 fl oz) with your coffee machine and pour it into the jug

#### STEP 02

Add the sugar (optional), cold milk (100ml or 3.4 fl oz) and ice cube (30g or 1.05 oz) into the jug

#### STEP 03

Close the lid and press the start button on the device

#### STEP 04

Finally, serve the preparation in a recipe glass